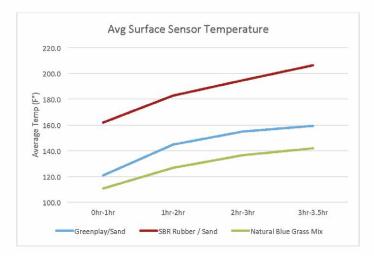

| Average Temperature (F°) per Sensor Type |                    |                    |                      |                    |                           |
|------------------------------------------|--------------------|--------------------|----------------------|--------------------|---------------------------|
| Exposure<br>Time Period                  | Greenplay/<br>Sand | Temp<br>Difference | SBR Rubber /<br>Sand | Temp<br>Difference | Natural Blue<br>Grass Mix |
| Ohr-1hr                                  | 120.9              | 41.1               | 161.9                | 51.2               | 110.7                     |
| 1hr-2hr                                  | 144.8              | 38.1               | 182.9                | 56.1               | 126.8                     |
| 2hr-3hr                                  | 155.0              | 39.7               | 194.7                | 58.0               | 136.7                     |
| 3hr-3.5hr                                | 159.3              | 47.0               | 206.3                | 64.4               | 141.9                     |

Surface Result: After 3.5 hrs. of controlled heat, Greenplay was found to be 47°f cooler than SBR rubber and within 20°f of natural grass.