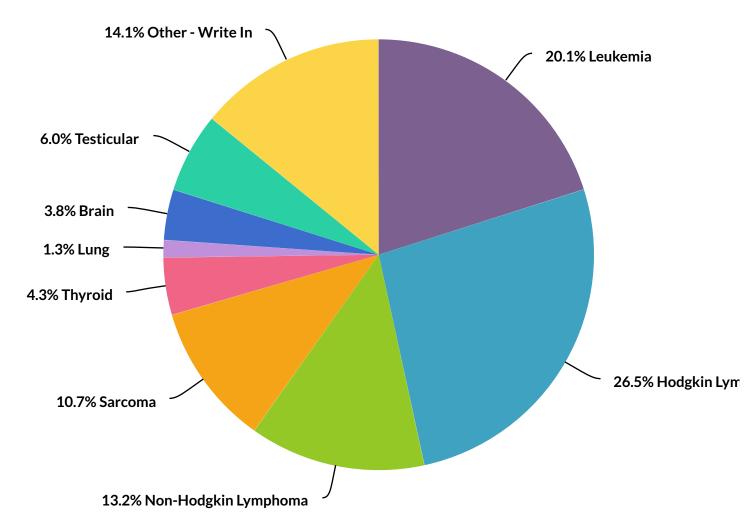

2. Athlete's age at diagnosis?

3. What type of cancer was diagnosed?

| Value                                   | Percent | Count |
|-----------------------------------------|---------|-------|
| Leukemia                                | 20.1%   | 47    |
| Hodgkin Lymphoma                        | 26.5%   | 62    |
| Non-Hodgkin Lymphoma                    | 13.2%   | 31    |
| Sarcoma                                 | 10.7%   | 25    |
| Thyroid                                 | 4.3%    | 10    |
| Lung                                    | 1.3%    | 3     |
| Brain                                   | 3.8%    | 9     |
| Testicular                              | 6.0%    | 14    |
| <u>Other - Write In (click to view)</u> | 14.1%   | 33    |
|                                         | Total   | 234   |