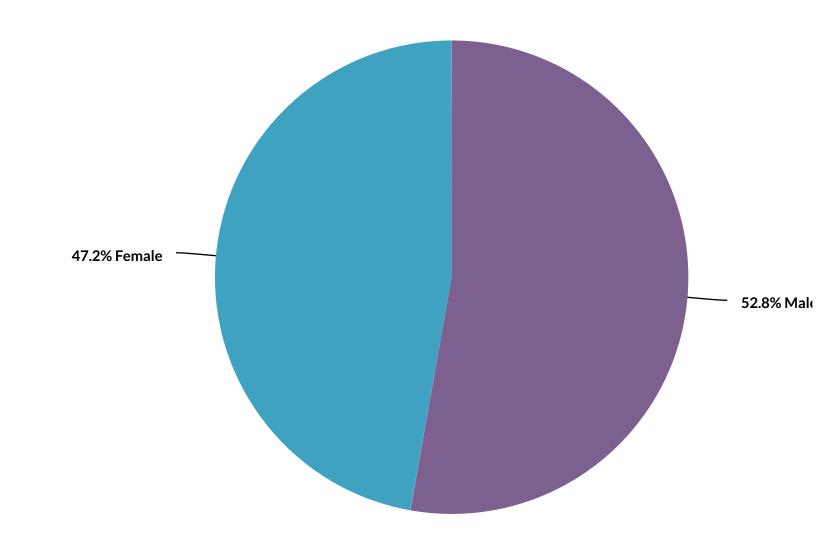

# 1. Athlete's gender? (if transgender, please choose birth gender this time)

| Value  | Percent | Count |
|--------|---------|-------|
| Male   | 52.8%   | 124   |
| Female | 47.2%   | 111   |
|        | Total   | 235   |