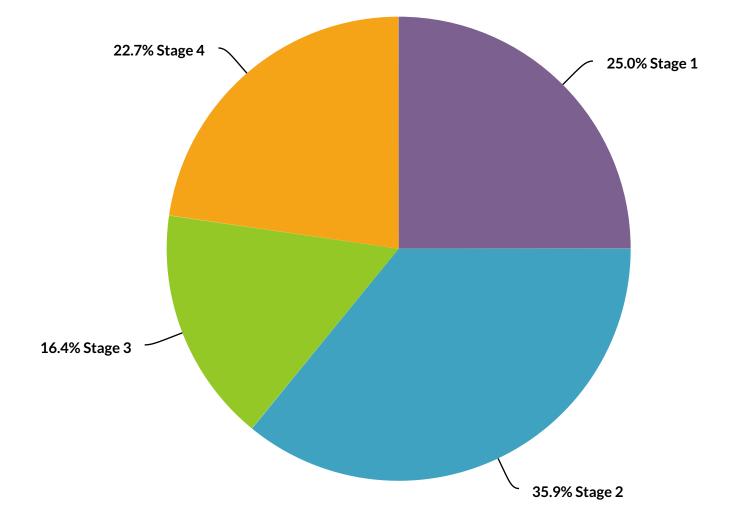

## 4. Cancer stage at initial diagnosis?

| Value   | Percent | Count |
|---------|---------|-------|
| Stage 1 | 25.0%   | 32    |
| Stage 2 | 35.9%   | 46    |
| Stage 3 | 16.4%   | 21    |
| Stage 4 | 22.7%   | 29    |
|         | Total   | 128   |