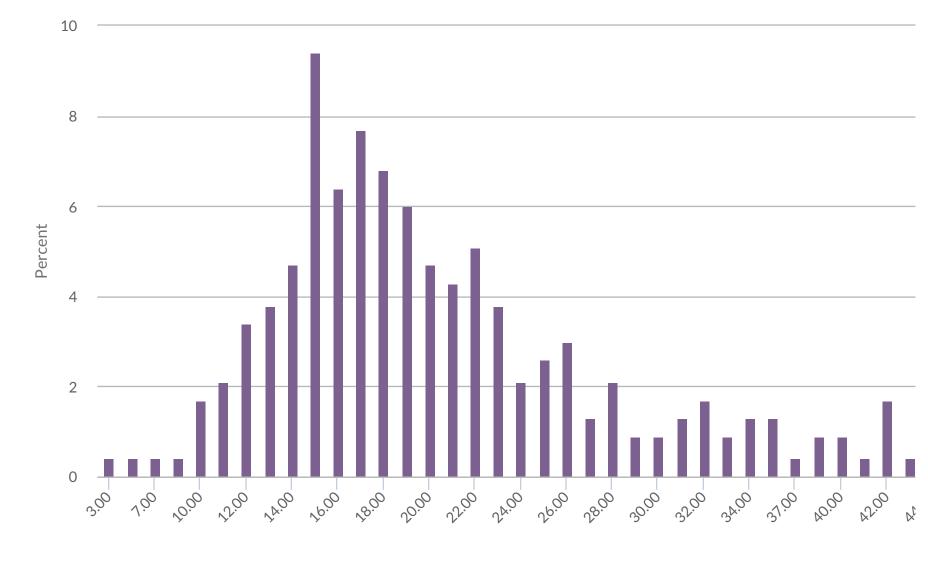

2. Athlete's age at diagnosis?

3. What type of cancer was diagnosed?

| Value                                   | Percent | Count |
|-----------------------------------------|---------|-------|
| Leukemia                                | 20.1%   | 47    |
| Hodgkin Lymphoma                        | 26.5%   | 62    |
| Non-Hodgkin Lymphoma                    | 13.2%   | 31    |
| Sarcoma                                 | 10.7%   | 25    |
| Thyroid                                 | 4.3%    | 10    |
| Lung                                    | 1.3%    | 3     |
| Brain                                   | 3.8%    | 9     |
| Testicular                              | 6.0%    | 14    |
| <u>Other - Write In (click to view)</u> | 14.1%   | 33    |
|                                         | Total   | 234   |