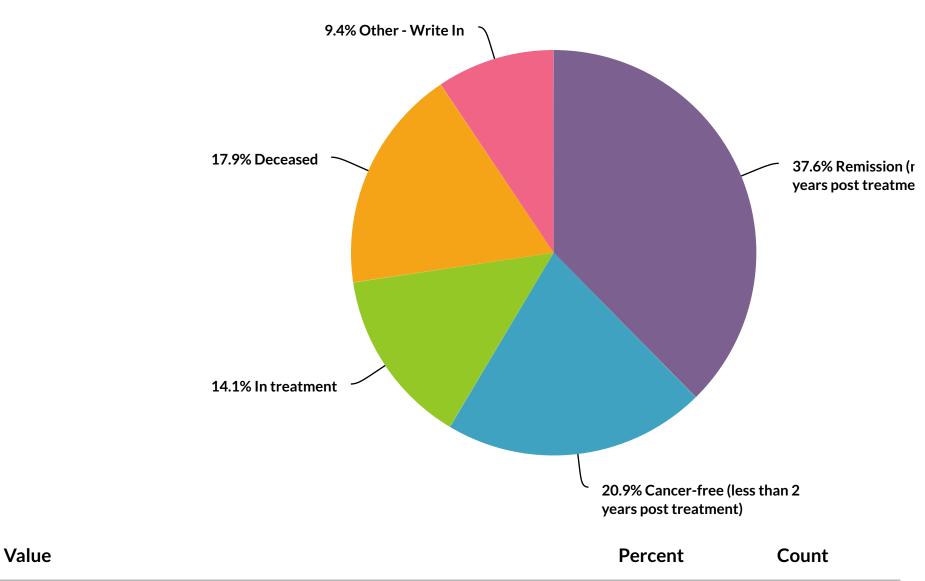

## 5. Current health status as it pertains to cancer?

|                                                | Total | 234 |
|------------------------------------------------|-------|-----|
| <u>Other - Write In (click to view)</u>        | 9.4%  | 22  |
| Deceased                                       | 17.9% | 42  |
| In treatment                                   | 14.1% | 33  |
| Cancer-free (less than 2 years post treatment) | 20.9% | 49  |
| Remission (more than 2 years post treatment)   | 37.6% | 88  |